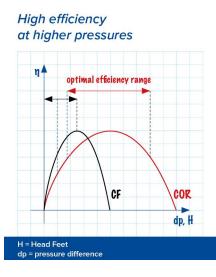

## **Properties**

- 12V BRUSHLESS DC MOTOR with INTEGRATED CONTROLLER
- ADVANTAGE = HIGH Performance SMALL size (Length 120 mm / OD 80 mm) LOW weight (0,4 kg)
- THERMOSET injection molding of dimensionally stable polymer materila with high mechanical & thermall performance
- Simultaneous engagement of complete gearing for high volumetric efficiency in middle pressure range (up to 20 bar)
- SELF PRIMING and REVERSE FLOW
- Corrosion resistance
- Pump type : COR (Axial 3D Gear Pump)
- Controllable flow from 50-250 I/h
- Stable flow (1% nomimanl flow drop per 1 bar difference) up to 10 bar
- Lifetime: up to 20.000 h