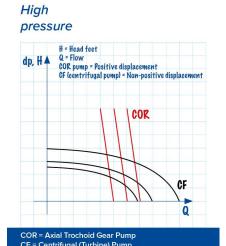

## **Properties**

- 12V BRUSHLESS DC MOTOR with INTEGRATED CONTROLLER
- ADVANTAGE = HIGH Performance SMALL size (Length 120 mm / OD 80 mm) LOW weight (0,4 kg)
- THERMOSET injection molding of dimensionally stable polymer materila with high mechanical & thermall performance
- Simultaneous engagement of complete gearing for high volumetric efficiency in middle pressure range (up to 20 bar)
- SELF PRIMING and REVERSE FLOW
- Corrosion resistance
- Pump type : COR (Axial 3D Gear Pump)
- Controllable flow from 50-250 I/h
- Stable flow (1% nomimanl flow drop per 1 bar difference) up to 10 bar
- Lifetime: up to 20.000 h