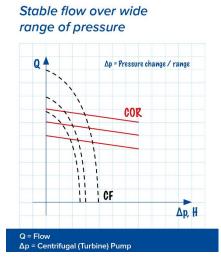

## **Properties**

- 12V BRUSHLESS DC MOTOR with INTEGRATED CONTROLLER
- ADVANTAGE = HIGH Performance SMALL size (Length 120 mm / OD 80 mm) LOW weight (0,4 kg)
- THERMOSET injection molding of dimensionally stable polymer materila with high mechanical & thermall performance
- Simultaneous engagement of complete gearing for high volumetric efficiency in middle pressure range (up to 20 bar)
- SELF PRIMING and REVERSE FLOW
- Corrosion resistance
- Pump type : COR (Axial 3D Gear Pump)
- Controllable flow from 50-250 I/h
- Stable flow (1% nomimanl flow drop per 1 bar difference) up to 10 bar
- Lifetime: up to 20.000 h